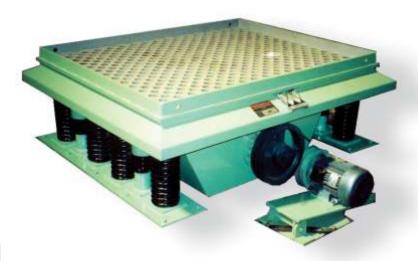

## WF-SERIES

WESMAN SHAKEOUTS are designed for continuous duty to separate castings from sand, mould and sand from flasks, and cores from castings. It consists of a top deck made of thick steel plate with drilled holes, floating on heavy-duty springs resting on a supporting structure. The floating top frame is shaken violently either by an eccentric shaft drive mechanism or by a vibromotor system. A fabricated guide chute directs the sand to an oscillating metal trough conveyor or other equipment placed below the shakeout.

## STAR FEATURES

- Robust construction
- Suitable for difficult to remove sand
- Designed for continuous duty
- Top frame is stress-relieved for longer life

A rotating eccentric shaft with eccentric weights at each end is fitted to the top frame with highquality anti-friction bearings. Optionally, two unbalanced vibromotors can be mounted on the top floating frame, fitted opposite each other.