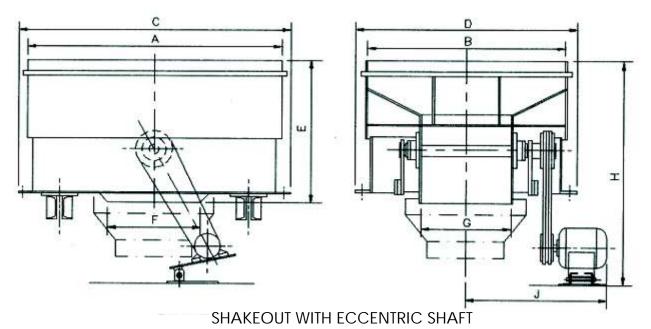

| MODEL | CAPACITY  | А    | В    | С    | D    | E   | F    | G    | Н    | J    | POWER RATING |
|-------|-----------|------|------|------|------|-----|------|------|------|------|--------------|
| WF-2  | 1-2 TONS  | 1500 | 1000 | 1740 | 1504 | 720 | 730  | 1230 | 970  | 970  | 5 HP         |
| WF-4  | 3-4 TONS  | 1800 | 1200 | 2060 | 1540 | 760 | 850  | 1450 | 1000 | 1000 | 7.5 HP       |
| WF-7  | 5-7 TONS  | 2400 | 1800 | 2480 | 1880 | 840 | 1200 | 1730 | 1245 | 1245 | 15 HP        |
| WF-10 | 8-10 TONS | 3000 | 2000 | 3080 | 2100 | 865 | 1360 | 1730 | 1360 | 1360 | 20 HP        |